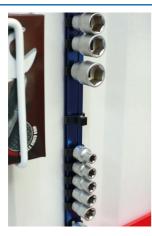

## **Laser Tools Racing Socket Holders 3pc**

A set of three socket holders for 1/4", 3/8" and 1/2" drive sockets from Laser tools racing, each with the capacity to hold up to sixteen sockets. The rails are made from lightweight, anodized aluminum and have mounting slots at each end for easy wall or tool cabinet mounting and the nylon socket clips have a spring-loaded ball catch to securely hold sockets on the rail. A great way to keep sockets organized and ready for use.

## **Additional Information**

- Set of three socket rails; 1/4"D, 3/8"D and 1/2"D socket sizes. Each socket rail holds 16 standard or impact sockets.
- Fixing slots for easy wall or tool cabinet mounting (fixings not included).
- · Manufactured from anodised aluminium, Laser Tools Racing branded.
- Rail dimensions: 430 x 26mm.
- Laser Tools Racing magnetic rails also available, please see Laser Part Nos. 8086 (1/4"D) 8087 (3/8"D) and 8088 (1/2"D).