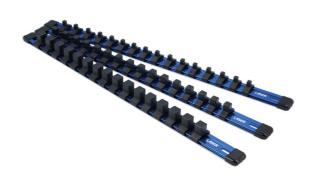

## **Laser Tools Racing Socket Holders 3pc**

A set of three socket holders for 1/4", 3/8" and 1/2" drive sockets from Laser tools racing, each with the capacity to hold up to sixteen sockets. The rails are made from lightweight, anodized aluminum and have mounting slots at each end for easy wall or tool cabinet mounting and the nylon socket clips have a spring-loaded ball catch to securely hold sockets on the rail. A great way to keep sockets organized and ready for use.

## **Additional Information**

- Set of three socket rails; 1/4"D, 3/8"D and 1/2"D socket sizes. Each socket rail holds 16 standard or impact sockets.
- Fixing slots for easy wall or tool cabinet mounting (fixings not included).
- · Manufactured from anodised aluminium, Laser Tools Racing branded.
- Rail dimensions: 430 x 26mm.
- Laser Tools Racing magnetic rails also available, please see Laser Part Nos. 8086 (1/4"D) 8087 (3/8"D) and 8088 (1/2"D).