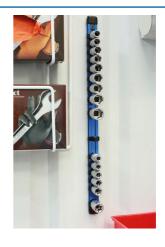

## **Laser Tools Racing Socket Holders 3pc**

A set of three socket holders for 1/4", 3/8" and 1/2" drive sockets from Laser tools racing, each with the capacity to hold up to sixteen sockets. The rails are made from lightweight, anodized aluminum and have mounting slots at each end for easy wall or tool cabinet mounting and the nylon socket clips have a spring-loaded ball catch to securely hold sockets on the rail. A great way to keep sockets organized and ready for use.

## **Additional Information**

- Set of three socket rails; 1/4"D, 3/8"D and 1/2"D socket sizes. Each socket rail holds 16 standard or impact sockets.
- Fixing slots for easy wall or tool cabinet mounting (fixings not included).
- · Manufactured from anodised aluminium, Laser Tools Racing branded.
- Rail dimensions: 430 x 26mm.
- Laser Tools Racing magnetic rails also available, please see Laser Part Nos. 8086 (1/4"D) 8087 (3/8"D) and 8088 (1/2"D).