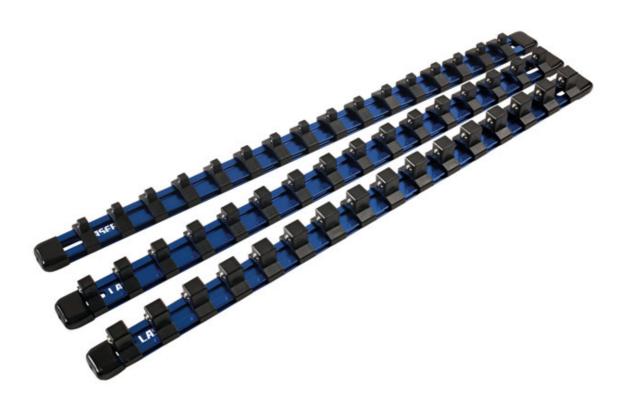

## **Laser Tools Racing Socket Holders 3pc**

A set of three socket holders for 1/4", 3/8" and 1/2" drive sockets from Laser tools racing, each with the capacity to hold up to sixteen sockets. The rails are made from lightweight, anodized aluminum and have mounting slots at each end for easy wall or tool cabinet mounting and the nylon socket clips have a spring-loaded ball catch to securely hold sockets on the rail. A great way to keep sockets organized and ready for use.

## **Additional Information**

- Set of three socket rails; 1/4"D, 3/8"D and 1/2"D socket sizes. Each socket rail holds 16 standard or impact sockets.
- Fixing slots for easy wall or tool cabinet mounting (fixings not included).
- · Manufactured from anodised aluminium, Laser Tools Racing branded.
- Rail dimensions: 430 x 26mm.
- Laser Tools Racing magnetic rails also available, please see Laser Part Nos. 8086 (1/4"D) 8087 (3/8"D) and 8088 (1/2"D).