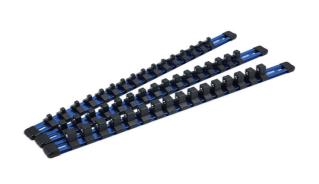

## **Laser Tools Racing Socket Holders 3pc**

A set of three socket holders for 1/4", 3/8" and 1/2" drive sockets from Laser tools racing, each with the capacity to hold up to sixteen sockets. The rails are made from lightweight, anodized aluminum and have mounting slots at each end for easy wall or tool cabinet mounting and the nylon socket clips have a spring-loaded ball catch to securely hold sockets on the rail. A great way to keep sockets organized and ready for use.

## **Additional Information**

- Set of three socket rails; 1/4"D, 3/8"D and 1/2"D socket sizes. Each socket rail holds 16 standard or impact sockets.
- Fixing slots for easy wall or tool cabinet mounting (fixings not included).
- · Manufactured from anodised aluminium, Laser Tools Racing branded.
- Rail dimensions: 430 x 26mm.
- Laser Tools Racing magnetic rails also available, please see Laser Part Nos. 8086 (1/4"D) 8087 (3/8"D) and 8088 (1/2"D).