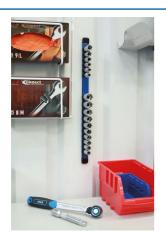

## **Laser Tools Racing Socket Holders 3pc**

A set of three socket holders for 1/4", 3/8" and 1/2" drive sockets from Laser tools racing, each with the capacity to hold up to sixteen sockets. The rails are made from lightweight, anodized aluminum and have mounting slots at each end for easy wall or tool cabinet mounting and the nylon socket clips have a spring-loaded ball catch to securely hold sockets on the rail. A great way to keep sockets organized and ready for use.

## **Additional Information**

- Set of three socket rails; 1/4"D, 3/8"D and 1/2"D socket sizes. Each socket rail holds 16 standard or impact sockets.
- Fixing slots for easy wall or tool cabinet mounting (fixings not included).
- · Manufactured from anodised aluminium, Laser Tools Racing branded.
- Rail dimensions: 430 x 26mm.
- Laser Tools Racing magnetic rails also available, please see Laser Part Nos. 8086 (1/4"D) 8087 (3/8"D) and 8088 (1/2"D).